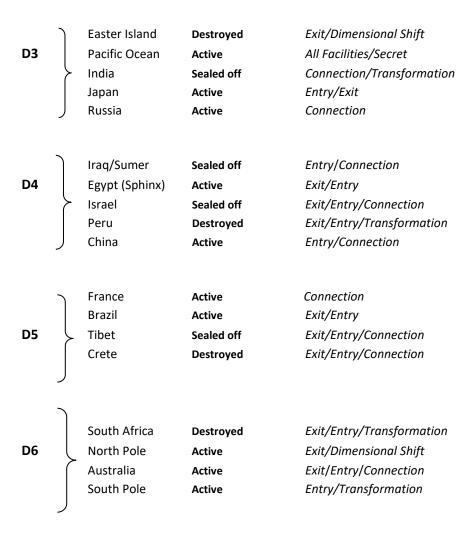

## **Overview of the Dimensional Bridges**

The active 3D dimensional bridge in Japan is under the control of the Japanese LWBs, holding a mix of ancient DE1D3 humanoid genetics (from the ones that were slaughtered) and avian genetics. The bridge in Japan is one of the oldest. The three bridges in the Pacific Ocean are part of the Hyperborean Isle and will be used in the rising of the landmass.